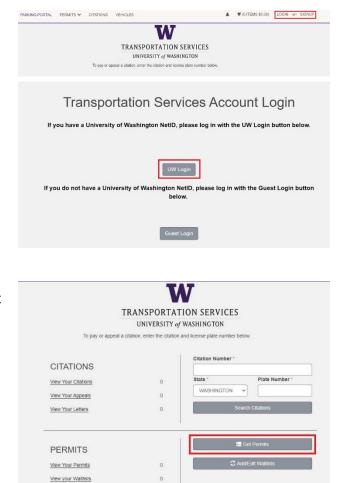

## Step 1

Log into your account on the online customer portal using your UW NetID.

# Step 2

Click Get Permits in the Permits section of your account dashboard.